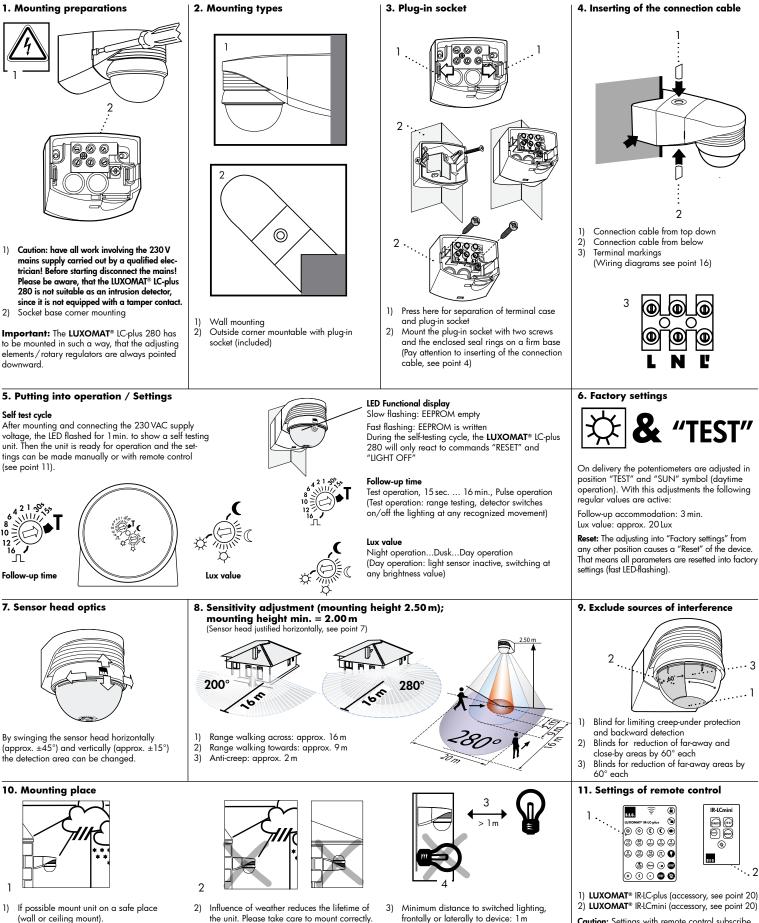

# B.E.G. LUXOMAT<sup>®</sup> LC-plus 280

# Operating and mounting instructions for motion detector LUXOMAT® LC-plus 280





4)

motion detector!

Never mount the connected lights below the

Caution: Settings with remote control subscribe

the settings by courtesy of potentiometers (see

point 5) (for description see point 12).



# 16. Wiring diagrams

#### Standard operation

(with optional arc extinctions kit) Optional extension for switching of parallel inductors, rocker switches, fluorescent lamps etc.



**Terminal connection for parallel operation** We recommend max. 5 motion detectors.



# Permanent light operation with external push button

Additionally manuel switching is possible. The NC-contact is to press for approx. 0.5 - 2 sec.



**Permanent light operation with external switch** Switching is manually possible (permanent light operation). Caution: Light has to switched off manually.



# 17. D