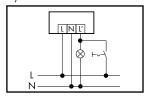

# 16. Wiring diagrams

# Permanent light operation with external push button

Additionally manuel switching is possible. The NC-contact is to press for approx. 0.5 - 2 sec.

**Permanent light operation with external switch** Switching is manually possible (permanent light operation). Caution: Light has to switched off manually.