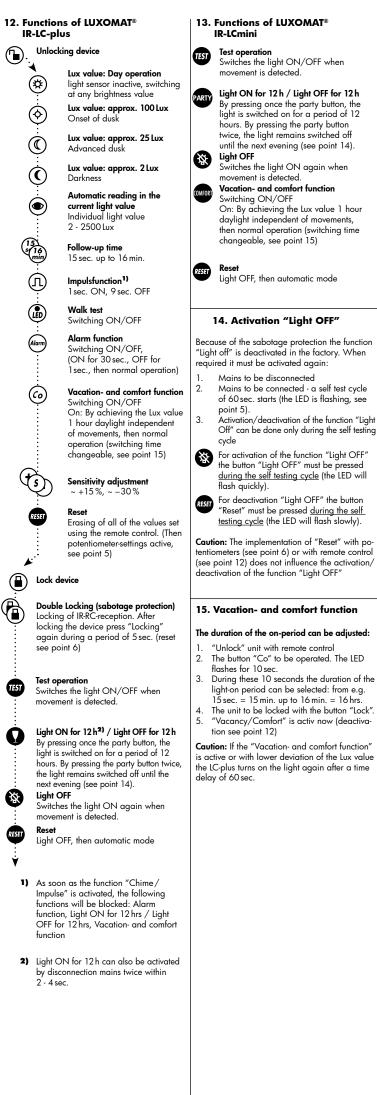

# B.E.G. LUXOMAT<sup>®</sup> LC-plus 280

# Operating and mounting instructions for motion detector LUXOMAT® LC-plus 280





4)

motion detector!

Never mount the connected lights below the

Caution: Settings with remote control subscribe

the settings by courtesy of potentiometers (see

point 5) (for description see point 12).



# 16. Wiring diagrams

#### Standard operation

(with optional arc extinctions kit) Optional extension for switching of parallel inductors, rocker switches, fluorescent lamps etc.



**Terminal connection for parallel operation** We recommend max. 5 motion detectors.



# Permanent light operation with external push button

Additionally manuel switching is possible. The NC-contact is to press for approx. 0.5 - 2 sec.



**Permanent light operation with external switch** Switching is manually possible (permanent light operation). Caution: Light has to switched off manually.



# 17. Dimensions (mm)



### 18. Technical data

Power supply:  $230 V \sim +6\% \cdot 10\%$ Switching power: 2000 W, 250 V,  $(cos(\phi)=1)$ 1000 VA, 250 V,  $(cos(\phi)=0.5)$ Range: approx. 16 mTime settings: Impu