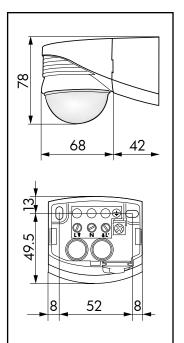

# 17. Dimensions (mm)

### 18. Technical data

Power supply:  $230 V \sim +6\% \cdot 10\%$ Switching power: 2000 W, 250 V,  $(cos(\phi)=1)$ 1000 VA, 250 V,  $(cos(\phi)=0.5)$ Range: approx. 16 mTime settings: Impuls, 15 sec. - 16 min.Photo electric switch: approx.  $2 \cdot 2500 lux$ Factory settings: follow-up accommodation 3 min., photo electric switch approx. 20 luxDetection area:  $280^\circ$ ,  $360^\circ$  anti-creep protection Degree of protection/class: IP44 / II Dimensions: L 110 x W 68 x H 78 mm Material: UV-stabilised Polycarbonate Mounting types: wall and outside corner mountable with included plug-in socket Inserting of the connection cable: once from top down and from below