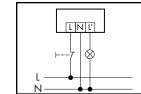

# 16. Wiring diagrams

# Permanent light operation with external push button

Additionally manuel switching is possible. The NC-contact is to press for approx. 0.5 - 2 sec.

**Permanent light operation with external switch** Switching is manually possible (permanent light operation). Caution: Light has to switched off manually.