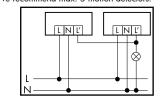

# 16. Wiring diagrams

#### Standard operation

(with optional arc extinctions kit) Optional extension for switching of parallel inductors, rocker switches, fluorescent lamps etc.

**Terminal connection for parallel operation** We recommend max. 5 motion detectors.