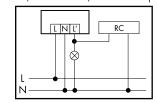

# 16. Wiring diagrams

#### Standard operation

(with optional arc extinctions kit) Optional extension for switching of parallel inductors, rocker switches, fluorescent lamps etc.

**Terminal connection for parallel operation** We recommend max. 5 motion detectors.

# Permanent light operation with external push button

Additionally manuel switching is possible. The NC-contact is to press for approx. 0.5 - 2 sec.

**Permanent light operation with external switch** Switching is manually possible (permanent light operation). Caution: Light has to switched off manually.